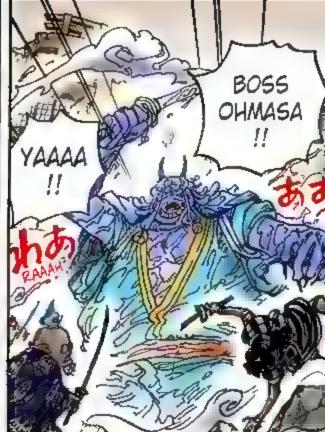

### Numbers

King the Wildfire

Queen the Plague Jack the Drought

Kaido, King of the Beasts [Emperor of the Sea]

A pirate known as the "strongest creature alive." Despite numerous tortures and death sentences, none have been able to kill him.

Captain, Beasts Pirates